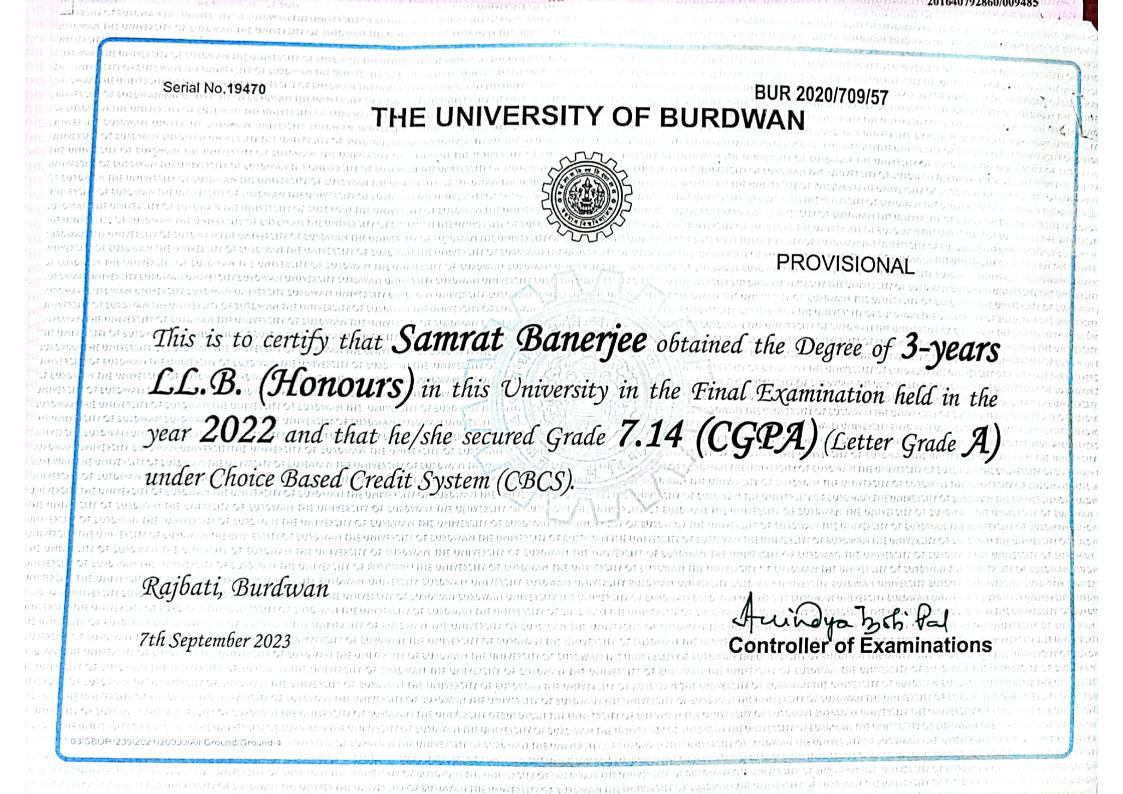

## ISO 9001:2015 Certified | Re-accredited by NAAC with 'B'

Bhadreswar, P.O – Angus, Hooghly – 712221, W.B.

Call: 033-2633-6184 | sukantacollege@gmail.com | www.ksmv.ac.in

Ref:.....

Date:....

| Year      | Name of student who enrolled for | Name of institution joined                     | Name of program admitted                  |
|-----------|----------------------------------|------------------------------------------------|-------------------------------------------|
|           | higher education                 |                                                | to                                        |
| 2022-2023 | Abhishek Bhattacharya            | ICMAI                                          | СМА                                       |
| 2022-2023 | Pratap Singh Randhawa            | TECHNO INDIA                                   | MBA                                       |
| 2022-2023 | Debasmith Neogi                  | IGNOU                                          | M.COM                                     |
| 2022-2023 | Souvik Das                       | ICAI                                           | CA                                        |
| 2022-2023 | Nandita Biswas                   | KU                                             | MA                                        |
| 2022-2023 | Rupa Chatterjee                  | VIDYASAGAR UNIVERSITY                          | MA                                        |
| 2022-2023 | Susmita Das                      | RBU                                            | MA                                        |
| 2022-2023 | Shreya Mukherjee                 | СО                                             | MA                                        |
| 2022-2023 | Ramananda Basak                  | Birla Institute of Technology, Mesra, Ranchi   | MSc. Geoinformatics                       |
| 2022-2023 | Radha Raman Das                  | Birla institute of technology                  | M.Sc Geoinformatics                       |
| 2022-2023 | Supriya Manna                    | Indira Gandhi National open University         | MSC in Geography                          |
| 2022-2023 | Mrinal Bapari                    | Adamas University Barasat                      | Msc Geoinformatics                        |
| 2022-2023 | Kuntala Kundu                    | Birla Institute of Technology, Mesra, Ranchi   | M.Sc. Geoinformatics                      |
| 2022-2023 | Neha Chaudhary                   | Khan global study                              | Competitive                               |
| 2022-2023 | Madhuri Lal                      | Salkia government sponsored ptti               | BEd                                       |
| 2022-2023 | Sumangal Dhali                   | Khanyan Primary Teachers Training<br>Institute | BEd                                       |
| 2022-2023 | Surojit Hansda                   | Adamas University                              | M.Sc geoinformatics                       |
| 2022-2023 | Kankana Datta                    | CU                                             | MA in ISLAMIC HISTORY<br>& CULTURE        |
| 2022-2023 | Swarnali Adhikari                | RBU                                            | MA in MUSEOLOGY                           |
| 2022-2023 | Saswata Ghosh                    | CU                                             | MA in SOUTH & SOUTH<br>EAST ASIAN STUDIES |
| 2022-2023 | Sushama Saha                     | RBU                                            | MA in MUSEOLOGY                           |