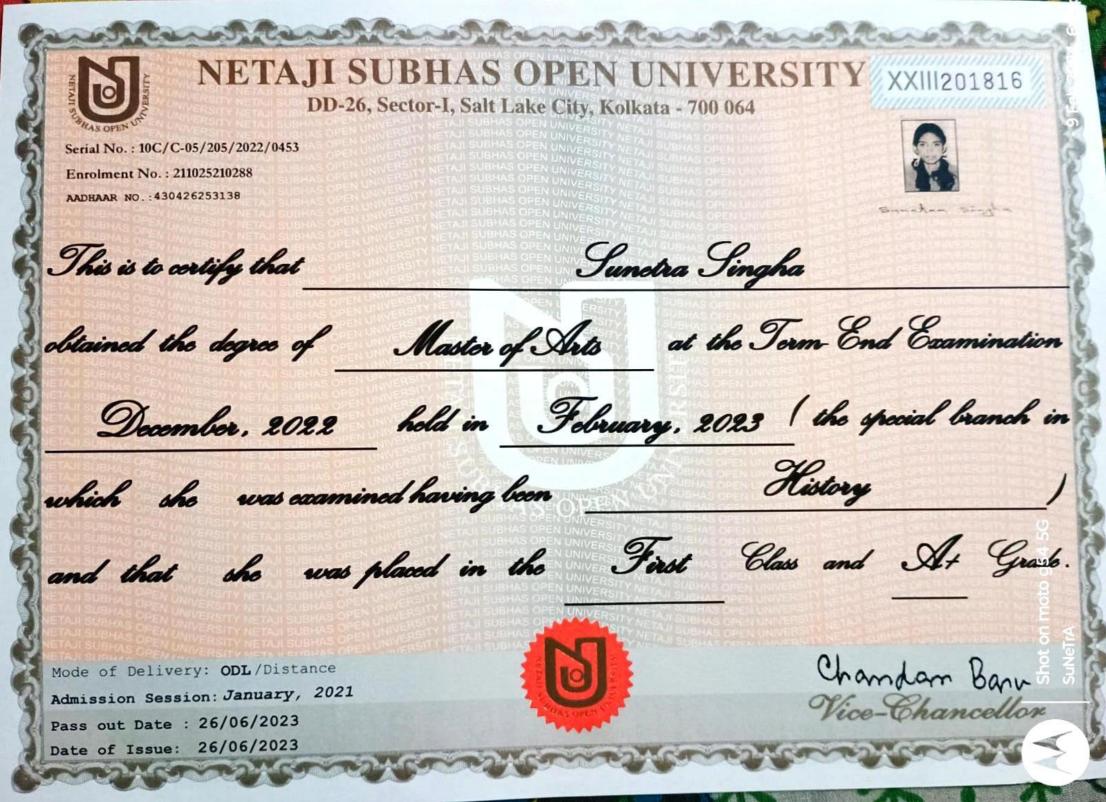

| 2021-2022 | Susmita Das    | NSOU | MA in HISTORY |
|-----------|----------------|------|---------------|
| 2021-2022 | Priya Patra    | NSOU | MA in HISTORY |
| 2021-2022 | Sunetra Singha | NSOU | MA in HISTORY |